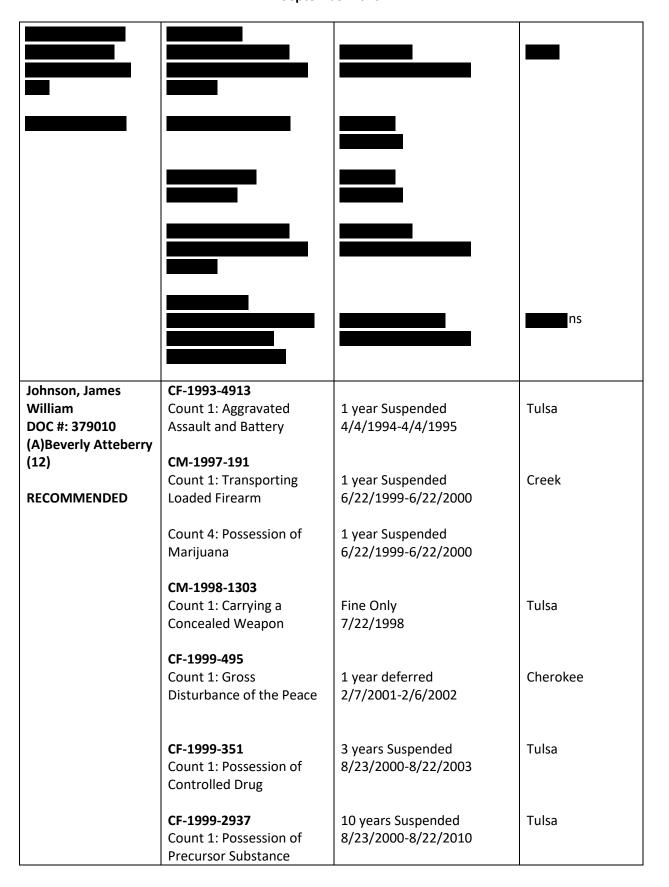

| Melton, Steven Wayne DOC #: 123761 (13)           | CRM-1977-775 Count 1: Operating a Motor Vehicle While Under the Influence of Intoxicating Liquor                          | 1 year County Jail<br>4/11/1977-4/11/1978                                       | Oklahoma |
|---------------------------------------------------|---------------------------------------------------------------------------------------------------------------------------|---------------------------------------------------------------------------------|----------|
| RECOMMENDED                                       | CRF-1982-3231 Count 1: Operating a Motor Vehicle While Under the Influence of Intoxicating Liquor After Former Conviction | 1 year Split<br>30 days County Jail/11<br>months Suspended<br>8/4/1982-8/4/1983 | Oklahoma |
|                                                   | CF-1983-265 Count 1: Driving Under Influence of Liquor or Drugs, AFCV                                                     | 3 years Suspended<br>7/31/1985-7/31/1988                                        | Oklahoma |
|                                                   |                                                                                                                           |                                                                                 |          |
|                                                   |                                                                                                                           |                                                                                 |          |
|                                                   |                                                                                                                           |                                                                                 |          |
|                                                   |                                                                                                                           |                                                                                 |          |
| Nicholson, Colt<br>Henry<br>DOC #: 633882<br>(16) | CM-2004-332<br>Count 1: Possession of 3.2<br>Beer by Person Under 21                                                      | Fine Only<br>7/30/2004                                                          | Custer   |